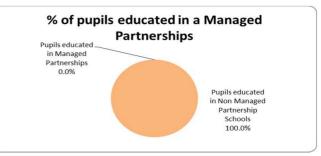

3

| Pupils          |       |                                                  |       |              |       |
|-----------------|-------|--------------------------------------------------|-------|--------------|-------|
| Numbers on roll |       | Number of pupils on roll in Managed Partnerships |       |              |       |
|                 | TOTAL |                                                  | TOTAL |              | TOTAL |
| Primary:        | 38419 | Primary:                                         | 0     | Primary:     | 0.0%  |
| Secondary:      | 24690 | Secondary:                                       | 0     | Secondary:   | 0.0%  |
| Special:        | 936   | Special:                                         | 0     | Special:     | 0.0%  |
| All Through:    | 1450  | All Through:                                     | 0     | All Through: | 0.0%  |
| PRU:            | 47    | PRU:                                             | 0     | PRU:         | 0.0%  |
| Total:          | 65542 | Total:                                           | 0     | Total:       | 0.0%  |