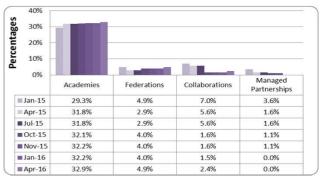

## **Trend Data**

Comparisons from January 2015 to April 2016

## Pupils

#### Numbers on roll (Jan 15 Number of pupils on roll % of pupils educated in census) in Academies an Academy TOTAL TOTAL TOTAL 38419 7720 20.1% Primary: Primary: Primary: Secondary: 24690 Secondary: 12214 Secondary: 49.5% Special: All Through: 936 Special: 751 Special: 80.2% 1450 All Through: All Through: 59.4% 862 PRU: PRU: 100.0% Total: 65542 Total: 21594 Total: 32.9%

## Pupils

| upii3        |       |                           |       |                                         |       |  |  |
|--------------|-------|---------------------------|-------|-----------------------------------------|-------|--|--|
| Numbers on   | roll  | Number of pu<br>in Federa | •     | % of pupils educated in<br>a Federation |       |  |  |
| TOTAL        | TOTAL |                           | TOTAL |                                         | TOTAL |  |  |
| Primary:     | 38419 | Primary:                  | 3004  | Primary:                                | 7.8%  |  |  |
| Secondary:   | 24690 | Secondary:                | 0     | Secondary:                              | 0.0%  |  |  |
| Special:     | 936   | Special:                  | 216   | Special:                                | 23.1% |  |  |
| All Through: | 1450  | All Through:              | 0     | All Through:                            | 0.0%  |  |  |
| PRU:         | 47    | PRU:                      | 0     | PRU:                                    | 0.0%  |  |  |
| Total:       | 65542 | Total:                    | 3220  | Total:                                  | 4.9%  |  |  |

#### % of pupils educated in Number of pupils on roll Numbers on roll a Collaboration in Collaborations TOTAL TOTAL TOTAL 38419 1554 4.0% Primary: Primary: Primary: Secondary: 24690 Secondary: 0 Secondary: 0.0% Special: 936 Special: 0 0.0% Special: All Though: All Though: 1450 All Though: 0 0.0% PRU: 47 PRU: 0 PRU: 0.0% 65542 1554 Total: 2.4% Total: Total:

3

| Pupils          |       |                                                  |       |              |       |
|-----------------|-------|--------------------------------------------------|-------|--------------|-------|
| Numbers on roll |       | Number of pupils on roll in Managed Partnerships |       |              |       |
|                 | TOTAL |                                                  | TOTAL |              | TOTAL |
| Primary:        | 38419 | Primary:                                         | 0     | Primary:     | 0.0%  |
| Secondary:      | 24690 | Secondary:                                       | 0     | Secondary:   | 0.0%  |
| Special:        | 936   | Special:                                         | 0     | Special:     | 0.0%  |
| All Through:    | 1450  | All Through:                                     | 0     | All Through: | 0.0%  |
| PRU:            | 47    | PRU:                                             | 0     | PRU:         | 0.0%  |
| Total:          | 65542 | Total:                                           | 0     | Total:       | 0.0%  |