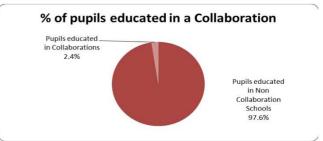

#### % of pupils educated in Number of pupils on roll Numbers on roll a Collaboration in Collaborations TOTAL TOTAL TOTAL 38419 1554 4.0% Primary: Primary: Primary: Secondary: 24690 Secondary: 0 Secondary: 0.0% Special: 936 Special: 0 0.0% Special: All Though: All Though: 1450 All Though: 0 0.0% PRU: 47 PRU: 0 PRU: 0.0% 65542 1554 Total: 2.4% Total: Total: