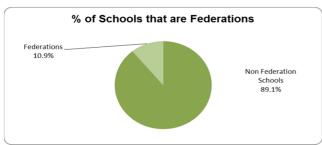

## Schools

| SCHOOLS      |       |              |       |                                   |       |  |
|--------------|-------|--------------|-------|-----------------------------------|-------|--|
| Schools      |       | Federations  |       | % of Schools that are Federations |       |  |
|              | TOTAL |              | TOTAL |                                   | TOTAL |  |
| Primary:     | 152   | Primary:     | 19    | Primary:                          | 12.5% |  |
| Secondary:   | 27    | Secondary:   | 0     | Secondary:                        | 0.0%  |  |
| Special:     | 10    | Special:     | 2     | Special:                          | 20.0% |  |
| All Through: | 2     | All Through: | 0     | All Through:                      | 0.0%  |  |
| PRU:         | 1     | PRU:         | 0     | PRU:                              | 0.0%  |  |
| Total:       | 192   | Total:       | 21    | Total:                            | 10.9% |  |