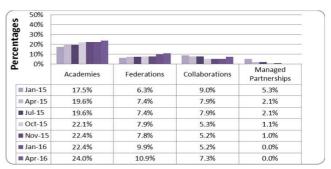

## **Trend Data**

Comparisons from January 2015 to April 2016

#### Schools

#### Schools

| Schools      |       |              | Academ                    | % of Schools that are<br>Academies |    |              |        |
|--------------|-------|--------------|---------------------------|------------------------------------|----|--------------|--------|
|              | TOTAL |              | Sponsored Converter TOTAL |                                    |    |              | TOTAL  |
| Primary:     | 152   | Primary:     | 23                        | 0                                  | 23 | Primary:     | 15.1%  |
| Secondary:   | 27    | Secondary:   | 7                         | 6                                  | 13 | Secondary:   | 48.1%  |
| Special:     | 10    | Special:     | 0                         | 8                                  | 8  | Special:     | 80.0%  |
| All Through: | 2     | All Through: | 0                         | 1                                  | 1  | All Through: | 50.0%  |
| PRU:         | 1     | PRU:         | 0                         | 1                                  | 1  | PRU:         | 100.0% |
| Total:       | 192   | Total:       | 30                        | 16                                 | 46 | Total:       | 24.0%  |

## Schools

| SCHOOLS      |       |              |       |                                   |       |  |
|--------------|-------|--------------|-------|-----------------------------------|-------|--|
| Schools      |       | Federations  |       | % of Schools that are Federations |       |  |
|              | TOTAL |              | TOTAL |                                   | TOTAL |  |
| Primary:     | 152   | Primary:     | 19    | Primary:                          | 12.5% |  |
| Secondary:   | 27    | Secondary:   | 0     | Secondary:                        | 0.0%  |  |
| Special:     | 10    | Special:     | 2     | Special:                          | 20.0% |  |
| All Through: | 2     | All Through: | 0     | All Through:                      | 0.0%  |  |
| PRU:         | 1     | PRU:         | 0     | PRU:                              | 0.0%  |  |
| Total:       | 192   | Total:       | 21    | Total:                            | 10.9% |  |

#### Schools

| Schools     |       | Collaborations |       | % of Schools that are Collaborations |       |  |
|-------------|-------|----------------|-------|--------------------------------------|-------|--|
|             | TOTAL |                | TOTAL |                                      | TOTAL |  |
| Primary:    | 152   | Primary:       | 14    | Primary:                             | 9.2%  |  |
| Secondary:  | 27    | Secondary:     | 0     | Secondary:                           | 0.0%  |  |
| Special:    | 10    | Special:       | 0     | Special:                             | 0.0%  |  |
| All Though: | 2     | All Though:    | 0     | All Though:                          | 0.0%  |  |
| PRU:        | 1     | PRU:           | 0     | PRU:                                 | 0.0%  |  |
| Total:      | 192   | Total:         | 14    | Total:                               | 7.3%  |  |

## **Managed Partnerships\***

\* Managed Partnerships are short term arrangements to ensure leadership solutions for one of the schools.

| Schools      |       | Managed Partnerships |   | % of Schools that are Managed<br>Partnerships |       |
|--------------|-------|----------------------|---|-----------------------------------------------|-------|
|              | TOTAL | TOTAL                |   |                                               | TOTAL |
| Primary:     | 152   | Primary:             | 0 | Primary:                                      | 0.0%  |
| Secondary:   | 27    | Secondary:           | 0 | Secondary:                                    | 0.0%  |
| Special:     | 10    | Special:             | 0 | Special:                                      | 0.0%  |
| All Through: | 2     | All Through:         | 0 | All Through:                                  | 0.0%  |
| PRU:         | 1     | PRU:                 | 0 | PRU:                                          | 0.0%  |
| Total:       | 192   | Total:               | 0 | Total:                                        | 0.0%  |