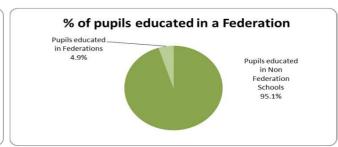

## Pupils

| upii3        |       |                           |       |                                         |       |  |  |
|--------------|-------|---------------------------|-------|-----------------------------------------|-------|--|--|
| Numbers on   | roll  | Number of pu<br>in Federa | •     | % of pupils educated in<br>a Federation |       |  |  |
| TOTAL        | TOTAL |                           | TOTAL |                                         | TOTAL |  |  |
| Primary:     | 38419 | Primary:                  | 3004  | Primary:                                | 7.8%  |  |  |
| Secondary:   | 24690 | Secondary:                | 0     | Secondary:                              | 0.0%  |  |  |
| Special:     | 936   | Special:                  | 216   | Special:                                | 23.1% |  |  |
| All Through: | 1450  | All Through:              | 0     | All Through:                            | 0.0%  |  |  |
| PRU:         | 47    | PRU:                      | 0     | PRU:                                    | 0.0%  |  |  |
| Total:       | 65542 | Total:                    | 3220  | Total:                                  | 4.9%  |  |  |