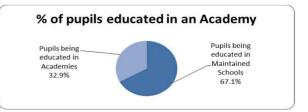

#### Numbers on roll (Jan 15 Number of pupils on roll % of pupils educated in census) in Academies an Academy TOTAL TOTAL TOTAL 38419 7720 20.1% Primary: Primary: Primary: Secondary: 24690 Secondary: 12214 Secondary: 49.5% Special: All Through: 936 Special: 751 Special: 80.2% 1450 All Through: All Through: 59.4% 862 PRU: PRU: 100.0% Total: 65542 Total: 21594 Total: 32.9%