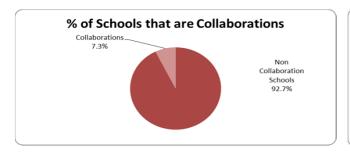

#### Schools

| Schools     |       | Collaborations |       | % of Schools that are Collaborations |       |  |
|-------------|-------|----------------|-------|--------------------------------------|-------|--|
|             | TOTAL |                | TOTAL |                                      | TOTAL |  |
| Primary:    | 152   | Primary:       | 14    | Primary:                             | 9.2%  |  |
| Secondary:  | 27    | Secondary:     | 0     | Secondary:                           | 0.0%  |  |
| Special:    | 10    | Special:       | 0     | Special:                             | 0.0%  |  |
| All Though: | 2     | All Though:    | 0     | All Though:                          | 0.0%  |  |
| PRU:        | 1     | PRU:           | 0     | PRU:                                 | 0.0%  |  |
| Total:      | 192   | Total:         | 14    | Total:                               | 7.3%  |  |