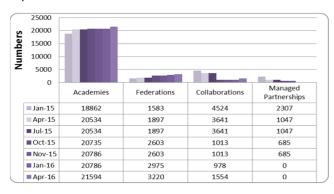

## **Trend Data**

Comparisons from January 2015 to April 2016

## Pupils

#### Numbers on roll (Jan 15 Number of pupils on roll % of pupils educated in census) in Academies an Academy TOTAL TOTAL TOTAL 38419 7720 20.1% Primary: Primary: Primary: Secondary: 24690 Secondary: 12214 Secondary: 49.5% Special: All Through: 936 Special: 751 Special: 80.2% 1450 All Through: All Through: 59.4% 862 PRU: PRU: 100.0% Total: 65542 Total: 21594 Total: 32.9%

## Pupils

| upii3        |       |                           |       |                                         |       |  |  |
|--------------|-------|---------------------------|-------|-----------------------------------------|-------|--|--|
| Numbers on   | roll  | Number of pu<br>in Federa | •     | % of pupils educated in<br>a Federation |       |  |  |
| TOTAL        | TOTAL |                           | TOTAL |                                         | TOTAL |  |  |
| Primary:     | 38419 | Primary:                  | 3004  | Primary:                                | 7.8%  |  |  |
| Secondary:   | 24690 | Secondary:                | 0     | Secondary:                              | 0.0%  |  |  |
| Special:     | 936   | Special:                  | 216   | Special:                                | 23.1% |  |  |
| All Through: | 1450  | All Through:              | 0     | All Through:                            | 0.0%  |  |  |
| PRU:         | 47    | PRU:                      | 0     | PRU:                                    | 0.0%  |  |  |
| Total:       | 65542 | Total:                    | 3220  | Total:                                  | 4.9%  |  |  |

#### % of pupils educated in Number of pupils on roll Numbers on roll a Collaboration in Collaborations TOTAL TOTAL TOTAL 38419 1554 4.0% Primary: Primary: Primary: Secondary: 24690 Secondary: 0 Secondary: 0.0% Special: 936 Special: 0 0.0% Special: All Though: All Though: 1450 All Though: 0 0.0% PRU: 47 PRU: 0 PRU: 0.0% 65542 1554 Total: 2.4% Total: Total:

3

| Pupils          |       |                                                  |       |              |       |
|-----------------|-------|--------------------------------------------------|-------|--------------|-------|
| Numbers on roll |       | Number of pupils on roll in Managed Partnerships |       |              |       |
|                 | TOTAL |                                                  | TOTAL |              | TOTAL |
| Primary:        | 38419 | Primary:                                         | 0     | Primary:     | 0.0%  |
| Secondary:      | 24690 | Secondary:                                       | 0     | Secondary:   | 0.0%  |
| Special:        | 936   | Special:                                         | 0     | Special:     | 0.0%  |
| All Through:    | 1450  | All Through:                                     | 0     | All Through: | 0.0%  |
| PRU:            | 47    | PRU:                                             | 0     | PRU:         | 0.0%  |
| Total:          | 65542 | Total:                                           | 0     | Total:       | 0.0%  |