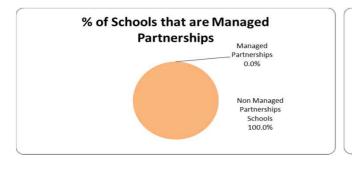

## **Managed Partnerships\***

\* Managed Partnerships are short term arrangements to ensure leadership solutions for one of the schools.

| Schools      |       | Managed Partnerships |   | % of Schools that are Managed<br>Partnerships |       |
|--------------|-------|----------------------|---|-----------------------------------------------|-------|
|              | TOTAL | TOTAL                |   |                                               | TOTAL |
| Primary:     | 152   | Primary:             | 0 | Primary:                                      | 0.0%  |
| Secondary:   | 27    | Secondary:           | 0 | Secondary:                                    | 0.0%  |
| Special:     | 10    | Special:             | 0 | Special:                                      | 0.0%  |
| All Through: | 2     | All Through:         | 0 | All Through:                                  | 0.0%  |
| PRU:         | 1     | PRU:                 | 0 | PRU:                                          | 0.0%  |
| Total:       | 192   | Total:               | 0 | Total:                                        | 0.0%  |