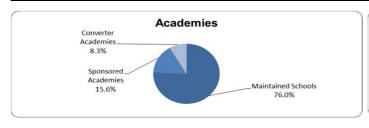

#### Schools

| Schools      |       |              | Academ                    | % of Schools that are<br>Academies |    |              |        |
|--------------|-------|--------------|---------------------------|------------------------------------|----|--------------|--------|
|              | TOTAL |              | Sponsored Converter TOTAL |                                    |    |              | TOTAL  |
| Primary:     | 152   | Primary:     | 23                        | 0                                  | 23 | Primary:     | 15.1%  |
| Secondary:   | 27    | Secondary:   | 7                         | 6                                  | 13 | Secondary:   | 48.1%  |
| Special:     | 10    | Special:     | 0                         | 8                                  | 8  | Special:     | 80.0%  |
| All Through: | 2     | All Through: | 0                         | 1                                  | 1  | All Through: | 50.0%  |
| PRU:         | 1     | PRU:         | 0                         | 1                                  | 1  | PRU:         | 100.0% |
| Total:       | 192   | Total:       | 30                        | 16                                 | 46 | Total:       | 24.0%  |