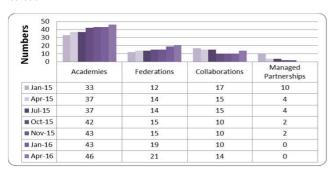

## **Trend Data**

Comparisons from January 2015 to April 2016

#### Schools

#### Schools

| Schools      |       |              | Academ                    | % of Schools that are<br>Academies |    |              |        |
|--------------|-------|--------------|---------------------------|------------------------------------|----|--------------|--------|
|              | TOTAL |              | Sponsored Converter TOTAL |                                    |    |              | TOTAL  |
| Primary:     | 152   | Primary:     | 23                        | 0                                  | 23 | Primary:     | 15.1%  |
| Secondary:   | 27    | Secondary:   | 7                         | 6                                  | 13 | Secondary:   | 48.1%  |
| Special:     | 10    | Special:     | 0                         | 8                                  | 8  | Special:     | 80.0%  |
| All Through: | 2     | All Through: | 0                         | 1                                  | 1  | All Through: | 50.0%  |
| PRU:         | 1     | PRU:         | 0                         | 1                                  | 1  | PRU:         | 100.0% |
| Total:       | 192   | Total:       | 30                        | 16                                 | 46 | Total:       | 24.0%  |

## Schools

| SCHOOLS      |       |              |       |                                   |       |  |
|--------------|-------|--------------|-------|-----------------------------------|-------|--|
| Schools      |       | Federations  |       | % of Schools that are Federations |       |  |
|              | TOTAL |              | TOTAL |                                   | TOTAL |  |
| Primary:     | 152   | Primary:     | 19    | Primary:                          | 12.5% |  |
| Secondary:   | 27    | Secondary:   | 0     | Secondary:                        | 0.0%  |  |
| Special:     | 10    | Special:     | 2     | Special:                          | 20.0% |  |
| All Through: | 2     | All Through: | 0     | All Through:                      | 0.0%  |  |
| PRU:         | 1     | PRU:         | 0     | PRU:                              | 0.0%  |  |
| Total:       | 192   | Total:       | 21    | Total:                            | 10.9% |  |

#### Schools

| Schools     |       | Collaborations |       | % of Schools that are Collaborations |       |  |
|-------------|-------|----------------|-------|--------------------------------------|-------|--|
|             | TOTAL |                | TOTAL |                                      | TOTAL |  |
| Primary:    | 152   | Primary:       | 14    | Primary:                             | 9.2%  |  |
| Secondary:  | 27    | Secondary:     | 0     | Secondary:                           | 0.0%  |  |
| Special:    | 10    | Special:       | 0     | Special:                             | 0.0%  |  |
| All Though: | 2     | All Though:    | 0     | All Though:                          | 0.0%  |  |
| PRU:        | 1     | PRU:           | 0     | PRU:                                 | 0.0%  |  |
| Total:      | 192   | Total:         | 14    | Total:                               | 7.3%  |  |

## **Managed Partnerships\***

\* Managed Partnerships are short term arrangements to ensure leadership solutions for one of the schools.

| Schools      |       | Managed Partnerships |   | % of Schools that are Managed<br>Partnerships |       |
|--------------|-------|----------------------|---|-----------------------------------------------|-------|
|              | TOTAL | TOTAL                |   |                                               | TOTAL |
| Primary:     | 152   | Primary:             | 0 | Primary:                                      | 0.0%  |
| Secondary:   | 27    | Secondary:           | 0 | Secondary:                                    | 0.0%  |
| Special:     | 10    | Special:             | 0 | Special:                                      | 0.0%  |
| All Through: | 2     | All Through:         | 0 | All Through:                                  | 0.0%  |
| PRU:         | 1     | PRU:                 | 0 | PRU:                                          | 0.0%  |
| Total:       | 192   | Total:               | 0 | Total:                                        | 0.0%  |